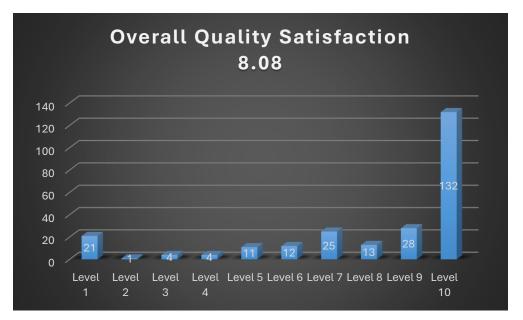

### **%**4 Finally, please evaluate your satisfaction with the instructor's teaching quality using the scale below:

Students' end-term feedback is required on the overall teaching quality of the instructor on a 10-point scale. This rating is intended to reflect the student's overall impression throughout the course.

Department of Finance and Accounting – Average Satisfaction Score
 8.54 / 10
 The performance of instructors is associated with a high level of student satisfaction.