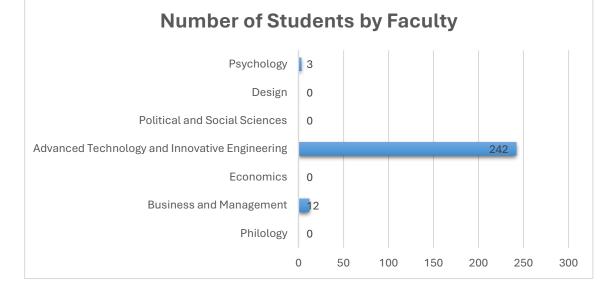

## **a** 2. The faculty (school) you are studying in :

This question aims to enable a comparative analysis of satisfaction levels across faculties.