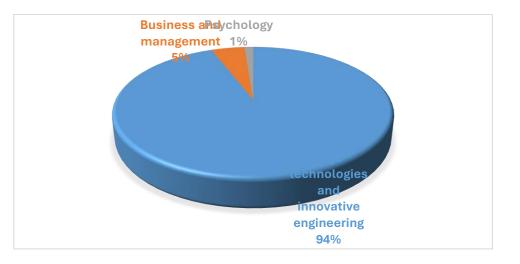

## **a** 2. The faculty (school) you are studying in :

This question aims to enable a comparative analysis of satisfaction levels across faculties.