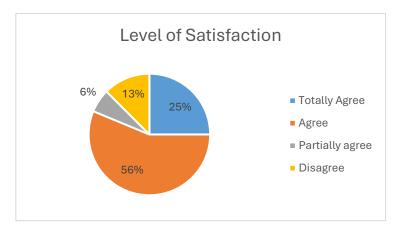

"Responses are assessed using a three-point Likert scale with the options: 'Totally Agree', 'Agree', and 'Disagree'."

| Overall, you are satisfied with the delivery of the course.   | 56.8                  | 28.2        | 15.1     |
|---------------------------------------------------------------|-----------------------|-------------|----------|
| Create a fair and reliable learning environment               | 56.4                  | 28.6        | 15.1     |
| Information regarding the examination procedures has been     | 59.8                  | 29.7        | 10.4     |
| Utilize electronic systems and share relevant information     | 61.6                  | 27.5        | 10.9     |
| Use of modern resources appropriate to the requirements of    | 57.5                  | 29          | 13.5     |
| Provide informative feedback on assessments                   | 51.7                  | 32.4        | 15.8     |
| Encourages students to engage in discussion and questioning   | 57.1                  | 30.5        | 12.4     |
| Presents course materials in an engaging and effective manner | 55.6                  | 26.6        | 17.8     |
| Allocating time efficiently for the practical part            | 54.8                  | 25.9        | 19.3     |
| They come well-prepared to the lesson.                        | 62.2                  | 28.6        | 9.3      |
| The course objectives and learning outcomes have been         | 63.3                  | 27.4        | 9.3      |
| Making a syllabus available to students                       | 63.2                  | 28.7        | 8.1      |
| 0%                                                            | 10% 20% 30% 40% 50% ( | 60% 70% 80% | 90% 100% |
| Totally Agree 📕                                               | Agree ∎Disagree       |             |          |