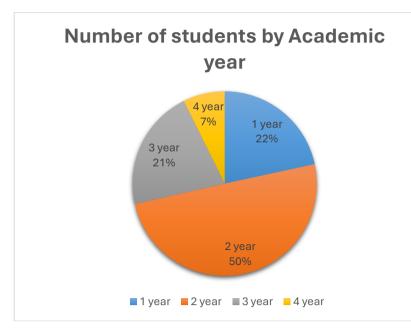

| <mark>न</mark> Academic<br>year | Number of<br>students Tələbə<br>sayı |
|---------------------------------|--------------------------------------|
| 1 year                          | 56                                   |
| 2 year                          | 129                                  |
| 3 year                          | 55                                   |
| 4 year                          | 19                                   |

This data is used to determine student participation by year and to conduct statistical analysis. The responses per year help in evaluating the effectiveness of the course.