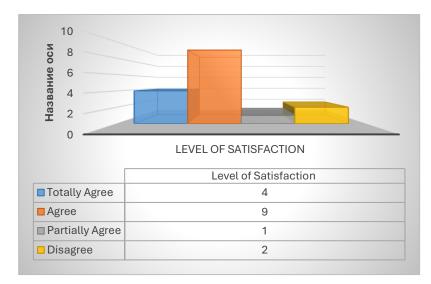

"Responses are assessed using a three-point Likert scale with the options: 'Totally Agree', 'Agree', and 'Disagree'."

| Overall, you are satisfied with the delivery of the course.   | 56.8                  | 28.2        | 15.1     |
|---------------------------------------------------------------|-----------------------|-------------|----------|
| Create a fair and reliable learning environment               | 56.4                  | 28.6        | 15.1     |
| Information regarding the examination procedures has been     | 59.8                  | 29.7        | 10.4     |
| Utilize electronic systems and share relevant information     | 61.6                  | 27.5        | 10.9     |
| Use of modern resources appropriate to the requirements of    | 57.5                  | 29          | 13.5     |
| Provide informative feedback on assessments                   | 51.7                  | 32.4        | 15.8     |
| Encourages students to engage in discussion and questioning   | 57.1                  | 30.5        | 12.4     |
| Presents course materials in an engaging and effective manner | 55.6                  | 26.6        | 17.8     |
| Allocating time efficiently for the practical part            | 54.8                  | 25.9        | 19.3     |
| They come well-prepared to the lesson.                        | 62.2                  | 28.6        | 9.3      |
| The course objectives and learning outcomes have been         | 63.3                  | 27.4        | 9.3      |
| Making a syllabus available to students                       | 63.2                  | 28.7        | 8.1      |
| 0%                                                            | 10% 20% 30% 40% 50% ( | 60% 70% 80% | 90% 100% |
| Totally Agree 📕                                               | Agree ∎Disagree       |             |          |